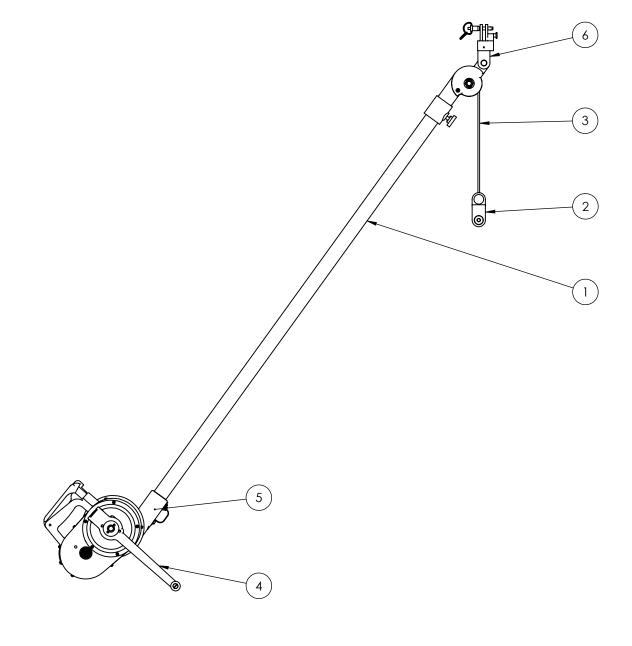

## **Didsbury Engineering Co Ltd**

 Telephone:
 +44 (0)161 486 2200

 Facsimile:
 +44 (0)161 486 2211

 Email:
 sales@didsbury.com

 Web:
 www.didsbury.com

| ITEM NO. | PART No.  | DESCRIPTION             | QTY |
|----------|-----------|-------------------------|-----|
| 1        | 10/3882   | 1330mm FIXED BASE TUBE  | 1   |
| 2        | 10/3883   | FIXED SHACKLE           | 1   |
| 3        | 46/317T98 | CABLE ASSEMBLY          | 1   |
| 4        | 46/1181   | 9" WINDING HANDLE       | 1   |
| 5        | 68/118    | LLRTZ WINDING MECHANISM | 1   |
| 6        | 91/269    | TOP SHEATH ASSY         | 1   |

THE WINDING MECHANISM, BASE TUBE AND CABLE ARE AVAILABLE AS A SEPERATE ASSEMBLY NO. 10/4055

HEIGHT OF LIFT: 9.0M SWL: 250Kg WEIGHT: 19.0Kg