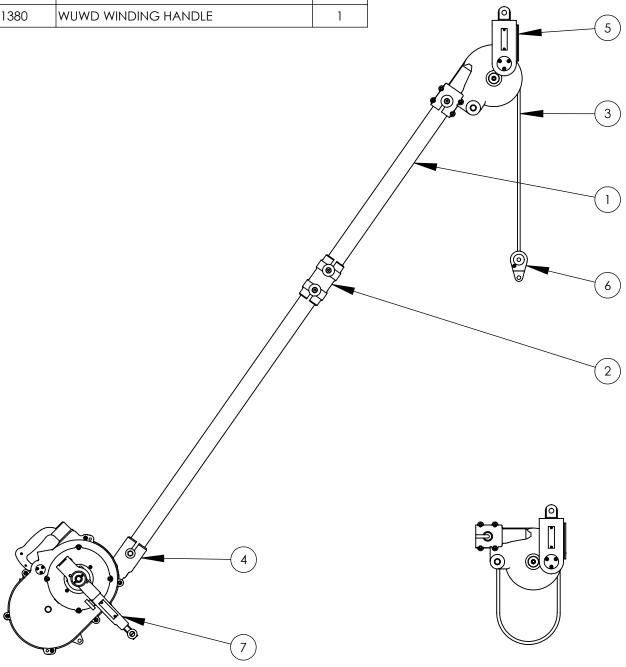

## A380 NLG LEG, NLG DRAG STRUT

| ITEM NO. | PART No. | DESCRIPTION                      | QTY. |
|----------|----------|----------------------------------|------|
| 1        | 54/42    | 610mm EXTENSION TUBE             | 1    |
| 2        | 54/1040  | EXTENSION TUBE COUPLING          | 1    |
| 3        | 54/1049  | CABLE ASSEMBLY (REF ONLY)        | 1    |
| 4        | 54/1263  | 54 SERIES WUWD W/FIXED EXTN TUBE | 1    |
| 5        | 54-1248  | TOP SHEATH ASSY                  | 1    |
| 6        | 54/1251  | SHACKLE ASSY                     | 1    |
| 7        | 54/1380  | WUWD WINDING HANDLE              | 1    |