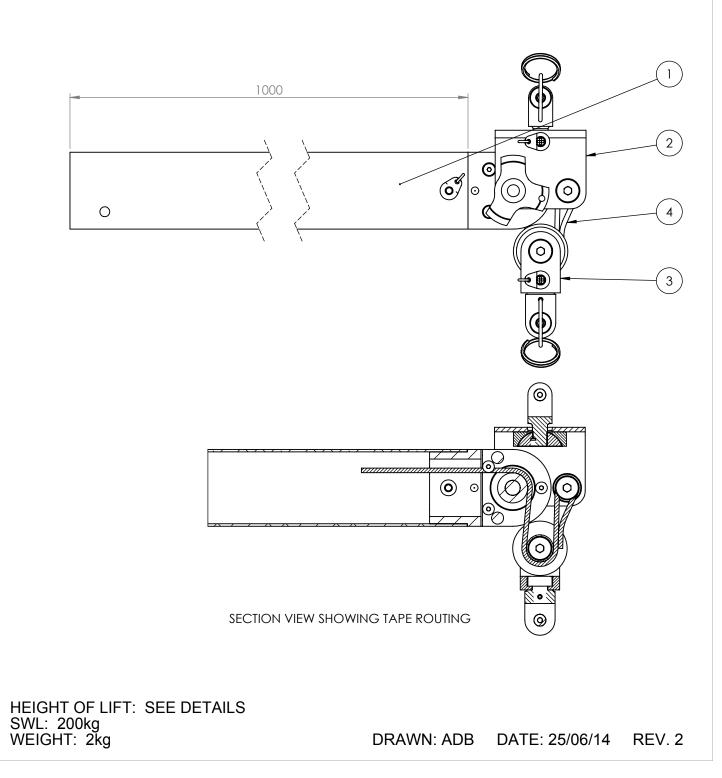

## 100/1 TO 100/60 CONVERSION KIT

REPLACE THE EXTENSION TUBE, TOP SHEATH AND SHACKLE ON 100/1 WITH PARTS 1,2 AND 3 TO CONVERT TO 100/60

IF THE EXISITING 15m TAPE IS USED THE HEIGHT OF LIFT WILL BE 6.5m. IF THE 17m TAPE IS USED THE HEIGHT OF LIFT WILL BE 7.5m

| ITEM NO. | PART No. | DESCRIPTION                            | QTY. |
|----------|----------|----------------------------------------|------|
| 1        | 100/31T2 | 1000mm LONG BASE TUBE ASSEMBLY         | 1    |
| 2        | 100/61   | DOUBLE FALL TOP SHEATH ASSEMBLY        | 1    |
| 3        | 100/63   | DOUBLE FALL SHACKLE ASSEMBLY           | 1    |
| 4        | 100/40   | 25mm WIDE x 17m LONG STRAP - WLL 100KG | 1    |